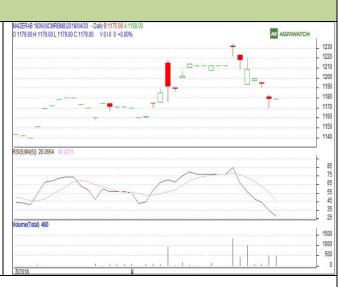

## Exchange: NCDEX Expiry: June 20th, 2018

**Technical Commentary:** 

Strategy: Wait

Candlestick chart pattern indicates indecision situation in the market. RSI is moving down in oversold zone in the market. Volumes are not supporting the prices in the market