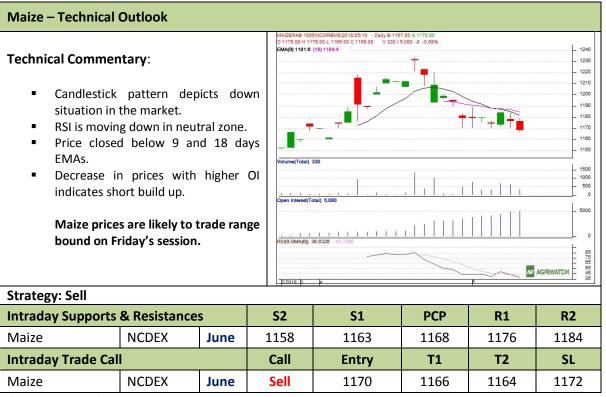

Commodity: Maize Exchange: NCDEX
Contract: June Expiry: June 20th, 2018

<sup>\*</sup> Do not carry-forward the position next day.