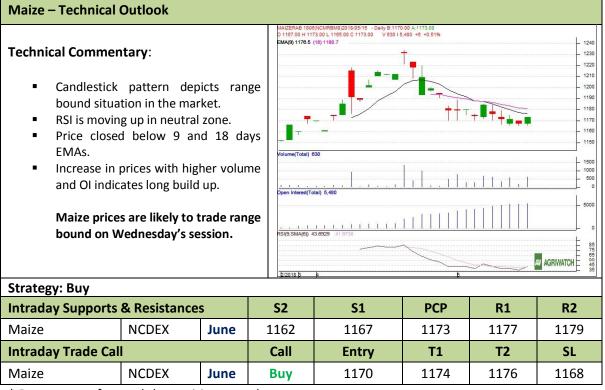

Commodity: Maize Exchange: NCDEX
Contract: June Expiry: June 20th, 2018

<sup>\*</sup> Do not carry-forward the position next day.