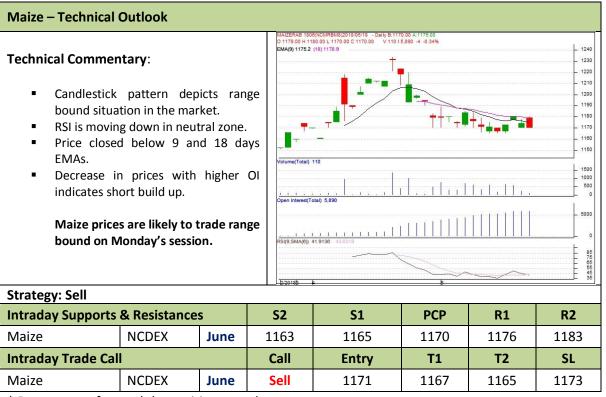

Commodity: Maize Exchange: NCDEX
Contract: June Expiry: June 20th, 2018

<sup>\*</sup> Do not carry-forward the position next day.