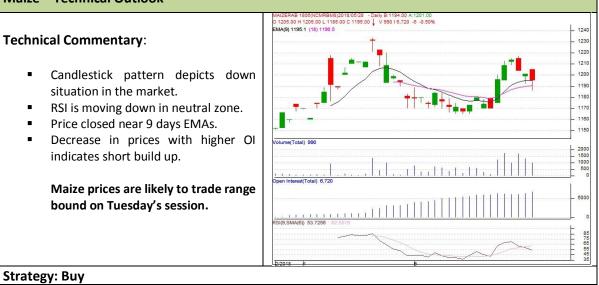

## AW AGRIWATCH

## Commodity: Maize Contract: June

## Exchange: NCDEX Expiry: June 20th, 2018





| Intraday Supports & Resistances |       | S2         | <b>S1</b>               | РСР                               | R1                                        | R2                                                |
|---------------------------------|-------|------------|-------------------------|-----------------------------------|-------------------------------------------|---------------------------------------------------|
| NCDEX                           | June  | 1176       | 1186                    | 1195                              | 1205                                      | 1214                                              |
| Intraday Trade Call             |       | Call       | Entry                   | T1                                | T2