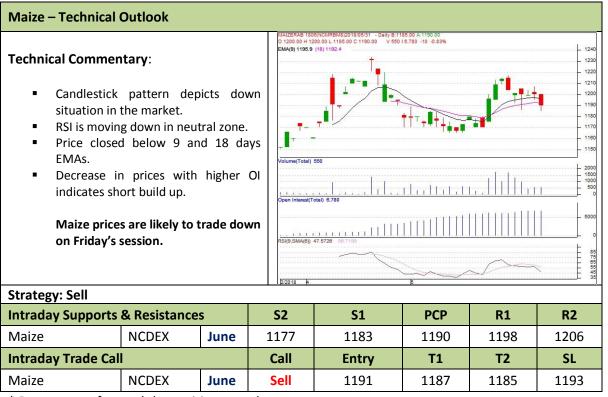

Commodity: Maize Exchange: NCDEX
Contract: June Expiry: June 20th, 2018

<sup>\*</sup> Do not carry-forward the position next day.