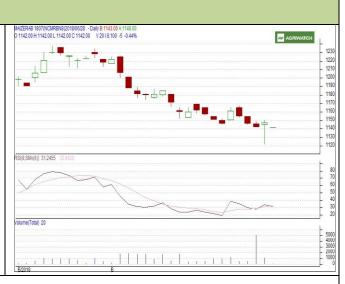

## **Technical Commentary:**

Stratomy Coll

Candlestick chart formation indicates bearish trend in the market. RSI moving down in neutral region indicates prices may go down in the market. Volumes are supporting the prices in the market.