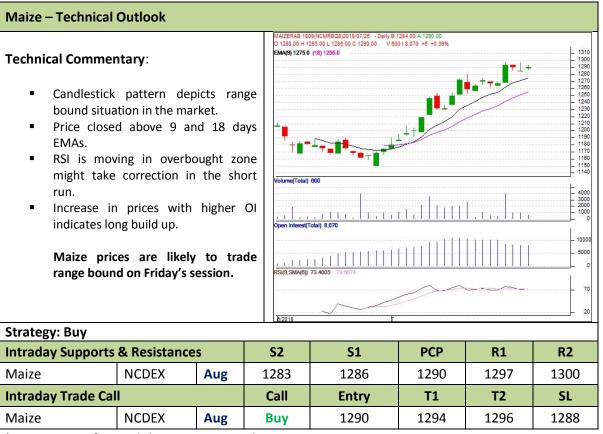

Commodity: Maize Exchange: NCDEX
Contract: Aug Expiry: Aug 20th, 2018

<sup>\*</sup> Do not carry-forward the position next day.