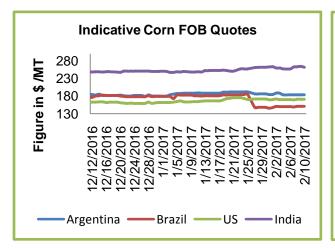

# **EXPORT PARITY TREND**

| Indian C&F Rate to Thailand vs. other Countries (\$1= Rs. 66.93) |           |        |        |        |  |
|------------------------------------------------------------------|-----------|--------|--------|--------|--|
| As on 10.02.2017                                                 | Argentina | Brazil | US     | India  |  |
| FOB                                                              | 183.17    | 150.58 | 171.01 | 261.59 |  |
| Cost and Freight (C&F)                                           | 233.17    | 205.58 | 231.01 | 296.59 |  |

As depicted by the above data, there is no parity for Indian maize as gap of prices between India and other exporting countries is wide.

• We are unable to update export-import data as Govt has restricted the latest IBIS data for Public domain. We will be able to update it as and when it will be available.