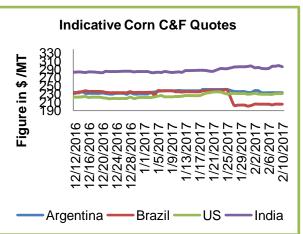

# **EXPORT PARITY TREND**

| Indian C&F Rate to Thailand vs. other Countries (\$1= Rs. 66.93) |           |        |        |        |  |
|------------------------------------------------------------------|-----------|--------|--------|--------|--|
| As on 10.02.2017                                                 | Argentina | Brazil | US     | India  |  |
| FOB                                                              | 183.17    | 150.58 | 171.01 | 261.59 |  |
| Cost and Freight (C&F)                                           | 233.17    | 205.58 | 231.01 | 296.59 |  |

As depicted by the above data, there is no parity for Indian maize as gap of prices between India and other exporting countries is wide.

• We are unable to update export-import data as Govt has restricted the latest IBIS data for Public domain. We will be able to update it as and when it will be available.