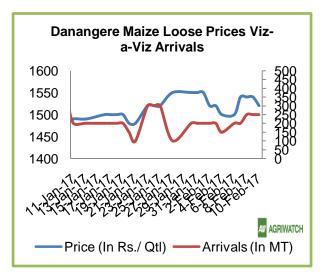

#### **DAVANGERE MARKET ANALYSIS: MAIZE**

In Davangere cash market, maize (loose) prices are likely to trade at Rs.1480-1500 per quintal for the week.

#### RECOMMENDATION:

Weekly Call - : Market participants are advised to go short in Maize for March contract near 1451 levels for a target of 1421 and 1406 with a stop loss at 1469 on closing basis. In Davangere cash market, maize (loose) prices are likely to trade at Rs.1480-1500 per quintal for the week.