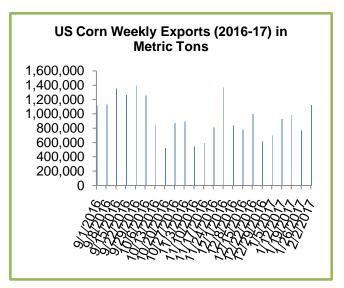

#### INTERNATIONAL CORN MARKET SUMMARY

Corn prices on CBOT rose by 4.33 USD/MT to 145.96 USD/MT for March contract compared to last week.

At 1.12 MMT (for the period 27<sup>th</sup> January –2<sup>nd</sup> February, 2017) U.S corn exports were up 47 percent from the previous week and 34 percent from the prior 4-week average.

# INTERNATIONALS MARKET: HIGHLIGHTS/CURRENT DEVELOPMENTS

- As per USDA, U.S corn exports reached 20.80 MMT in the 2016-17 marketing year. At 1.12 MMT (for the period 27<sup>th</sup> January 2<sup>nd</sup> February, 2017) exports were up 47 percent from the previous week and 34 percent from the prior 4-week average. The primary destinations were Mexico (208,100 MT), Japan (194,500 MT), Colombia (188,300 MT), Taiwan (76,800 MT), and Saudi Arabia (73,700 MT).
- USDA decreased its corn ending stock estimates for U.S by 0.889 MMT to 58.933
  - MMT for 2016/17compared to last month due to increase in domestic consumption's estimate.