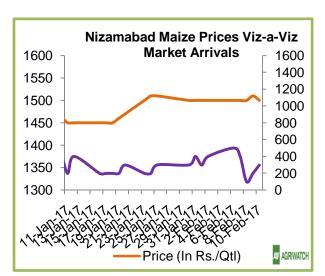

# ANDHRA PRADESH:

In Nizamabad, maize is likely to trade steady in the near term. As per trade sources, crop arrivals are expected around first week of March.