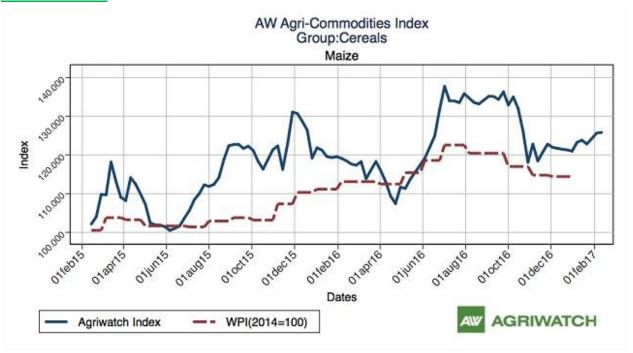

#### **AW MAIZE INDEX:**

The Agriwatch Cereals Commodities Index fell 0.04% during the week ended February 11, 2017 compared to previous week. The base for the Index and all sub-Indices is 2014 (= 100). Detailed charts and index computation methodology can be viewed on the ET website and on Agriwatch.com.