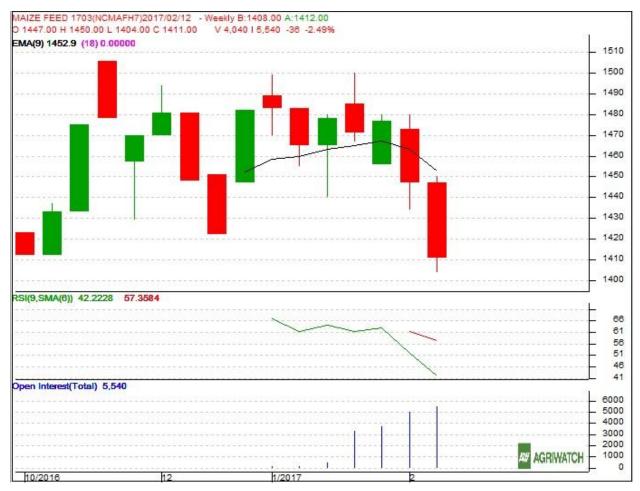

# (March Contract Weekly Chart)

- Candlestick depicts down in the market.
- > RSI is moving down in neutral zone.
- Prices closed below 9 days EMAs.
- Decrease in prices with higher volume and OI indicates short build up.
- > Strategy: Sell near 1451 for target 1421 and 1406 in the near term.

# Strategy: Sell

Maize NCDEX (March)

| Support & Resistance |            |      |      |      |  |  |
|----------------------|------------|------|------|------|--|--|
| S2                   | <b>S</b> 1 | PCP  | R1   | R2   |  |  |
| 1381                 | 1405       | 1447 | 1473 | 1499 |  |  |