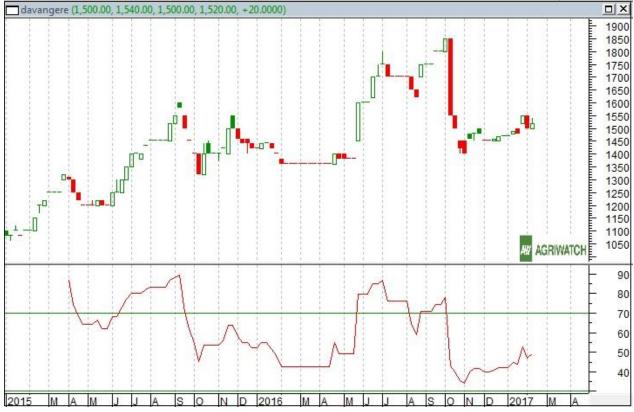

#### **DAVANGERE MARKET ANALYSIS: MAIZE**

In Davangere cash market, maize (loose) prices are likely to trade at Rs.1480-1500 per quintal for the week.

# KARNATAKA:

Maize sourced from Davangere moved towards Bangalore and Nammakal at Rs. 1700 per quintal, 1740 per quintal respectively. It is likely to trade steady to slightly weak in the near term.