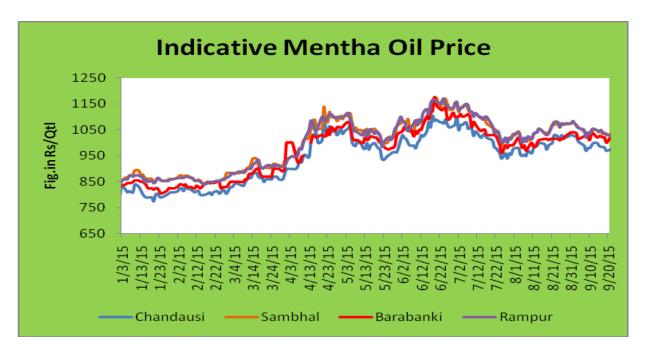

### **Indicative Mentha Oil Price Trend:**

Above given chart showed price of Mentha price in major spot markets, markets are moving in the upward direction.

Mentha Oil Spot Price Trend of Chandausi:

Mentha Oil Technical Analysis (Weekly):-