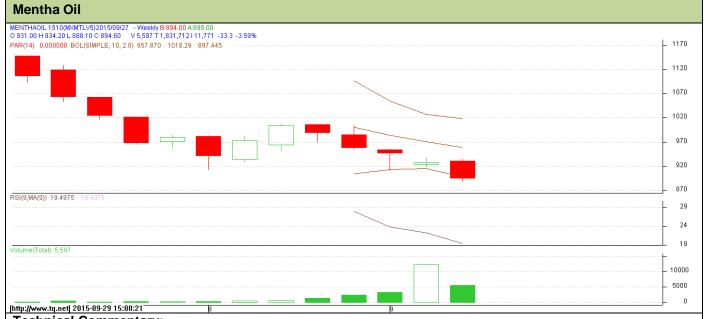

### **Indicative Mentha Oil Price Trend:**

Above given chart showed price of Mentha price in major spot markets, markets are moving in the upward direction.

Mentha Oil Spot Price Trend of Chandausi:

Mentha Oil Technical Analysis (Weekly):-

Commodity: Mentha Oil Exchange: MCX
Contract: Nov Expiry: 30 Nov, 2015

### **Technical Commentary:**

- > Candlesticks are showing range bound to firm movement in the market from last 3 weeks.
- > We advise trader to sell for this week.
- > RSI is moving near to oversold region.

| Strategy: Sell                                          |                 |      |      |           |        |      |      |
|---------------------------------------------------------|-----------------|------|------|-----------|--------|------|------|
| Intraday Suppo                                          | orts & Resistar | nces | S2   | S1        | PCP    | R1   | R2   |
| Mentha Oil                                              | MCX             | Nov  | 760  | 820       | 877.10 | 1002 | 1020 |
| Intraday Trade Call*                                    |                 |      | Call | Entry     | T1     | T2   | SL   |
| Mentha Oil                                              | MCX             | Nov  | Sell | Below 910 | 880    | 865  | 928  |
| *Do not carry forward the position until the next Week. |                 |      |      |           |        |      |      |