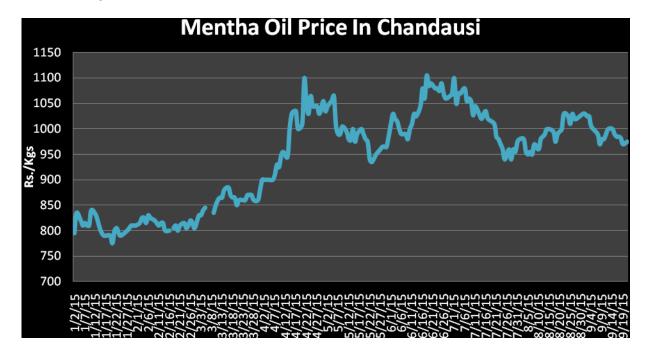

### **Indicative Mentha Oil Price Trend:**

Above given chart showed price of Mentha price in major spot markets, markets are moving in the upward direction.

Mentha Oil Spot Price Trend of Chandausi:

Mentha Oil Technical Analysis (Weekly):-