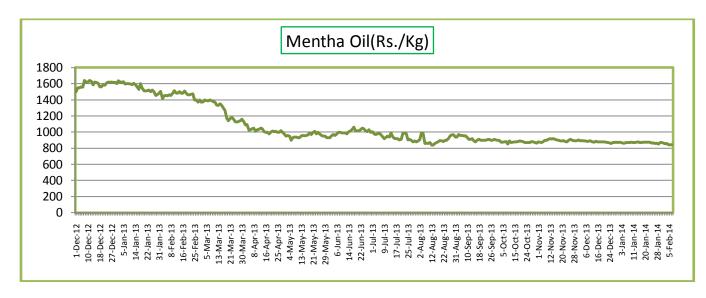

------------|--------------|--------------|--|--|--|
| Centre                            | Total Stocks | Final Expiry |  |  |  |
|                                   | (kgs)        | Date         |  |  |  |
| Chandausi                         | 2157.550     | 15-Sep-14    |  |  |  |
|                                   | 45325.500    | 15-Dec-14    |  |  |  |
|                                   | 79090.900    | 15-Jan-15    |  |  |  |
| 2159.00                           |              | 15-Feb-15    |  |  |  |
|                                   | 359.750      | 15-Mar-15    |  |  |  |
| Total                             | 129092.700   |              |  |  |  |
| Barabanki                         | Total        | 2354064.450  |  |  |  |



# Mentha Oil SpotChandausi Price Chart (1 year):-



# **Mentha Oil Daily Prices**

| Commodity  | Center    | Mentha Oil |           | Change |
|------------|-----------|------------|-----------|--------|
|            |           | 11-Feb-14  | 10-Feb-14 | Change |
|            | Chandausi | 815        | Closed    | -      |
| Mentha Oil | Sambhal   | 885        | 890       | -5     |
| Wentha On  | Barabanki | 895        | 900       | -5     |
|            | Bareilly  | 840        | 850       | -10    |
|            | Rampur    | 880        | 890       | -10    |

| Commodity | Center    | DMO       |           | Change |
|-----------|-----------|-----------|-----------|--------|
|           |           | 11-Feb-14 | 10-Feb-14 | Change |
| DMO       | Chandausi | 610       | Closed    | -      |
|           | Sambhal   | 625       | 630