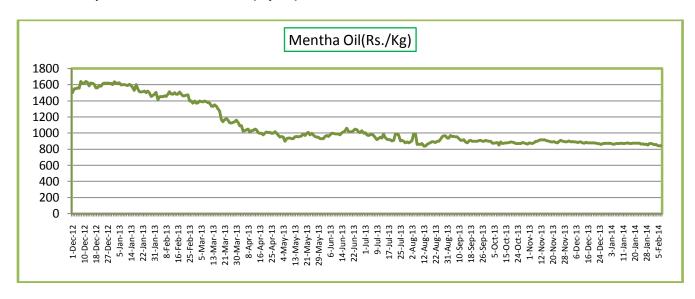

-------------|--------------|--------------|--|--|--|
| Centre                            | Total Stocks | Final Expiry |  |  |  |
|                                   | (kgs)        | Date         |  |  |  |
| Chandausi                         | 2157.550     | 15-Sep-14    |  |  |  |
|                                   | 45325.500    | 15-Dec-14    |  |  |  |
|                                   | 79090.900    | 15-Jan-15    |  |  |  |
| 2159.000 15-Feb-                  |              | 15-Feb-15    |  |  |  |
|                                   | 359.750      | 15-Mar-15    |  |  |  |
| Total                             | 129092.700   |              |  |  |  |
| Barabanki                         | Total        | 2354064.450  |  |  |  |

## Mentha Oil SpotChandausi Price Chart (1 year):-



# **Mentha Oil Daily Prices**

| Commodity  | Center    | Mentha Oil |           | Change |
|------------|-----------|------------|-----------|--------|
|            |           | 12-Feb-14  | 11-Feb-14 | Change |
|            | Chandausi | 820        | 815       | +5     |
| Mentha Oil | Sambhal   | 885        | 885       | Unch   |
| Wentha On  | Barabanki | 895        | 895       | Unch   |
|            | Bareilly  | 840        | 840       | Unch   |
|            | Rampur    | 882        | 880       | +2     |

| Commodity | Center    | DMO       |           | Change |
|-----------|-----------|-----------|-----------|--------|
|           |           | 12-Feb-14 | 11-Feb-14 | Change |
| DMO       | Chandausi | 615       | 610       | +5     |
|           | Sambhal   | 625       | 625