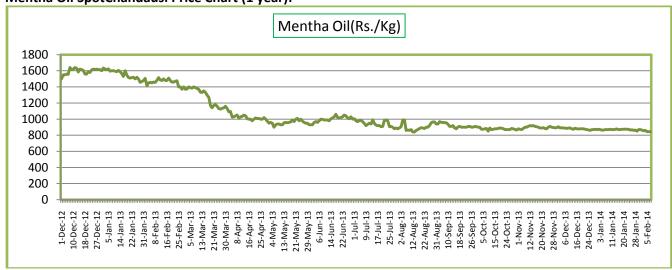

Mentha Oil SpotChandausi Price Chart (1 year):-

**Mentha Oil Daily Prices** 

| Commodity  | Center    | Mentha Oil |          | Change   |
|------------|-----------|------------|----------|----------|
|            |           | 3-Mar-14   | 1-Mar-14 | - Change |
|            | Chandausi | 845        | 830      | 15       |
| Mentha Oil | Sambhal   | 907        | 907      | Unch     |
| Mentha Oii | Barabanki | 880        | 880      | Unch     |
|            | Bareilly  | 875        | 860      | 15       |
|            | Rampur    | 926        | 907      | 19       |