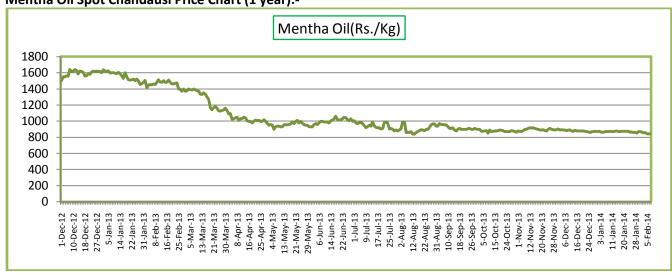

Mentha Oil Spot Chandausi Price Chart (1 year):-

**Mentha Oil Daily Prices** 

| Commodity  | Center    | Mentl    | Change   |        |
|------------|-----------|----------|----------|--------|
|            |           | 7-Mar-14 | 6-Mar-14 | Change |
|            | Chandausi | 870      | 855      | 15     |
| Mentha Oil | Sambhal   | 942      | 935      | 7      |
| Wientha On | Barabanki | 925      | 925      | Unch   |
|            | Bareilly  | 895      | 885      | 10     |
|            | Rampur    | 935      | 932      | 3      |