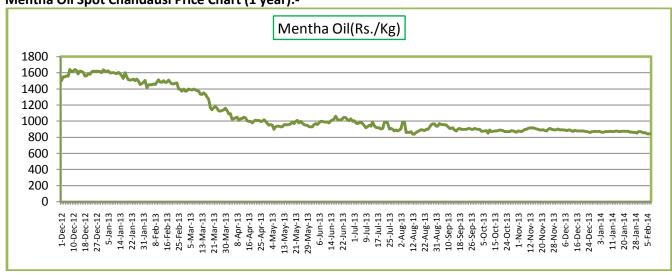

Mentha Oil Spot Chandausi Price Chart (1 year):-

**Mentha Oil Daily Prices** 

| Commodity  | Center    | Ment      | Change    |        |
|------------|-----------|-----------|-----------|--------|
|            |           | 12-Mar-14 | 11-Mar-14 | Change |
|            | Chandausi | 895       | 865       | 30     |
| Mentha Oil | Sambhal   | 965       | 965       | Unch   |
| wentha On  | Barabanki | 930       | 935       | -5     |
|            | Bareilly  | 910       | 905       | 5      |
|            | Rampur    | 965       | 958       | 7      |