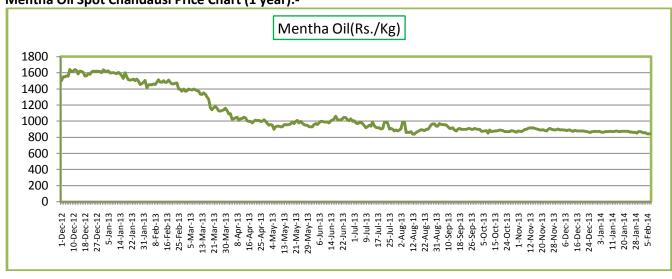

| Total Stocks | Final Expiry |  |  |  |
|                                   | (kgs)        | Date         |  |  |  |
| Chandausi                         | 2157.550     | 15-Sep-14    |  |  |  |
|                                   | 45325.500    | 15-Dec-14    |  |  |  |
|                                   | 79090.900    | 15-Jan-15    |  |  |  |
| 2159.000                          |              | 15-Feb-15    |  |  |  |
|                                   | 359.750      | 15-Mar-15    |  |  |  |
| Total                             | 129092.700   |              |  |  |  |
| Barabanki                         | Total        | 2354064.450  |  |  |  |
|                                   |              |              |  |  |  |



Mentha Oil Spot Chandausi Price Chart (1 year):-



# **Mentha Oil Daily Prices**

| Commodity  | Center    | Mentha Oil |           | Change |
|------------|-----------|------------|-----------|--------|
|            |           | 13-Mar-14  | 12-Mar-14 | Change |
|            | Chandausi | 895        | 895       | Unch   |
| Mentha Oil | Sambhal   | 955        | 965       | -10    |
| Wentha On  | Barabanki | 930        | 930       | Unch   |
|            | Bareilly  | 915        | 910       | 5      |
|            | Rampur    | 965        | 965       | Unch   |

| Commodity | Center    | DMO       |           | Chango |
|-----------|-----------|-----------|-----------|--------|
|           |           | 13-Mar-14 | 12-Mar-14 | Change |
| DMO       | Chandausi | 700       | 705       | -5     |
|           | Sambhal   | 650       | 660