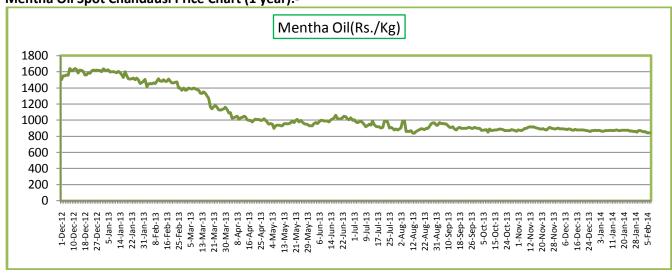

| Total Stocks | Final Expiry |  |  |  |
|                                   | (kgs)        | Date         |  |  |  |
| Chandausi                         | 2157.550     | 15-Sep-14    |  |  |  |
|                                   | 45325.500    | 15-Dec-14    |  |  |  |
|                                   | 79090.900    | 15-Jan-15    |  |  |  |
| 2159.000 15-Fe                    |              | 15-Feb-15    |  |  |  |
|                                   | 359.750      | 15-Mar-15    |  |  |  |
| Total                             | 129092.700   |              |  |  |  |
| Barabanki                         | Total        | 2354064.450  |  |  |  |
|                                   |              |              |  |  |  |

Mentha Oil Spot Chandausi Price Chart (1 year):-



# **Mentha Oil Daily Prices**

| Commodity  | Center    | Mentha Oil |           | Change |
|------------|-----------|------------|-----------|--------|
| _          |           | 14-Mar-14  | 13-Mar-14 | Change |
|            | Chandausi | 884        | 895       | -11    |
| Mentha Oil | Sambhal   | 955        | 955       | Unch   |
| Wentha Oil | Barabanki | 930        | 930       | Unch   |
|            | Bareilly  | 910        | 915       | -5     |
|            | Rampur    | 947        | 965       | -18    |

| Commodity | Center    | DMO       |           | Chango |
|-----------|-----------|-----------|-----------|--------|
|           |           | 14-Mar-14 | 13-Mar-14 | Change |
| DMO       | Chandausi | 710       | 700       | 10     |
|           | Sambhal   | 650       | 650