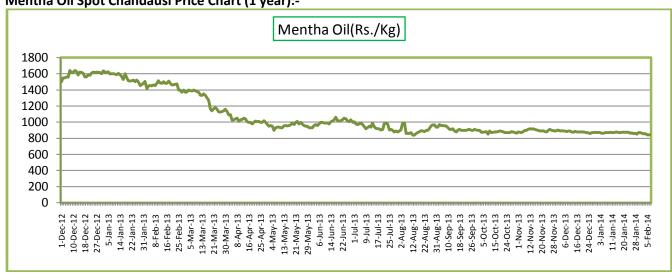

Mentha Oil Spot Chandausi Price Chart (1 year):-

**Mentha Oil Daily Prices** 

| Commodity  | Center    | Mentha Oil |           | Change |
|------------|-----------|------------|-----------|--------|
|            |           | 3/19/2014  | 3/18/2014 | Change |
|            | Chandausi | 915        | 890       | 25     |
| Mentha Oil | Sambhal   | 987        | 962       | 25     |
| wentha Oii | Barabanki | 935        | Closed    | -      |
|            | Bareilly  | 940        | 920       | 20     |
|            | Rampur    | 973        | Closed    | -      |