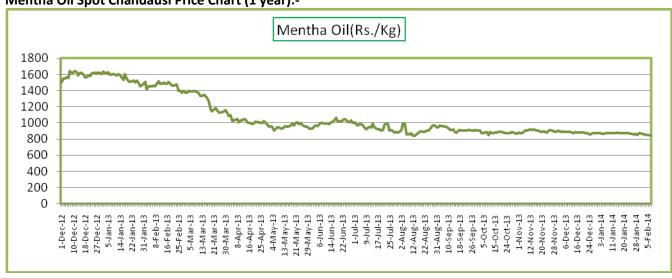

Mentha Oil Spot Chandausi Price Chart (1 year):-

**Mentha Oil Daily Prices** 

| Commodity  | Center    | Mentha Oil |          | Chango |
|------------|-----------|------------|----------|--------|
|            |           | 4/3/2014   | 4/2/2014 | Change |
|            | Chandausi | 900        | 900      | Unch   |
| Mentha Oil | Sambhal   | 975        | 970      | 5      |
| Wientha On | Barabanki | 950        | 980      | -30    |
|            | Bareilly  | 930        | 922      | 8      |
|            | Rampur    | 970        | 867      | 103    |