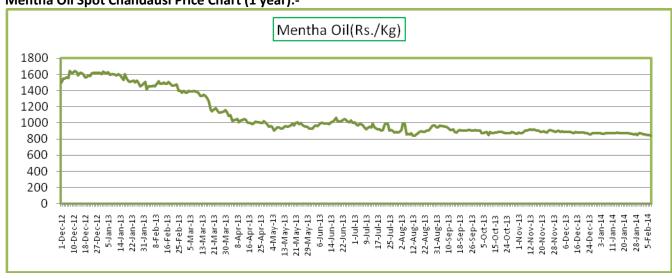

Mentha Oil Spot Chandausi Price Chart (1 year):-

**Mentha Oil Daily Prices** 

| Commodity  | Center    | Mentha Oil |          | Chango |
|------------|-----------|------------|----------|--------|
|            |           | 5-Apr-14   | 4-Apr-14 | Change |
|            | Chandausi | 920        | 910      | 10     |
| Mentha Oil | Sambhal   | 995        | 985      | 10     |
| iwentha On | Barabanki | 980        | 975      | 5      |
|            | Bareilly  | 935        | 925      | 10     |
|            | Rampur    | 980        | 975      | 5      |