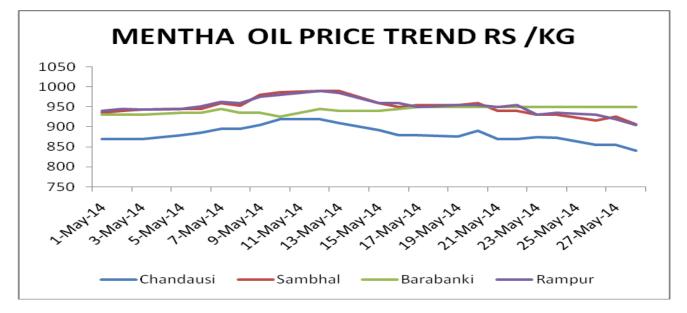

| 12.90  |         |
| Sept-14        |         |         |        |         |

## Stock Position at MCX Warehouses:

| Centre    | Stock Eligible | Final Expiry |  |
|-----------|----------------|--------------|--|
|           | for Exchange   | Date         |  |
|           | Delivery (kgs) |              |  |
| Chandausi | 57878.65       | 15-Feb-15    |  |
|           | 2159.000       | 15-Feb-15    |  |
|           | 359.750        | 15-Mar-15    |  |
|           | 15107.350      | 15-Sep-15    |  |
|           | 5402.200       | 15-Nov-14    |  |
| Barabanki | 19464.950      | 15-Mar-15    |  |
|           | 2161.600       | 15-Apr-15    |  |
|           | 20542.850      | 15-May-15    |  |
|           | 19418.400      | 15-Sep-15    |  |



Mentha Oil Spot Chandausi Price Chart:-



### **Mentha Oil Daily Prices**

| Commodity  | Center    | Mentha Oil |          | Change |
|------------|-----------|------------|----------|--------|
|            |           | 6/9/2014   | 6/7/2014 | Change |
|            | Chandausi | 815        | 816      | -1     |
| Mentha Oil | Sambhal   | 874        | 870      | 4      |
| Wentha Off | Barabanki | 900        | 900      | Unch   |
|            | Bareilly  | 830        | 830      | Unch   |
|            | Rampur    | 880        | 875      | 5      |

| Commodity | Center    | DMO      |          | Change |
|-----------|-----------|----------|----------|--------|
|           |           | 6/9/2014 | 6/7/2014 | Change |
| DMO       | Chandausi | 670      | 680      | -10    |
|           | Sambhal   | 625      | 620      | 5      |