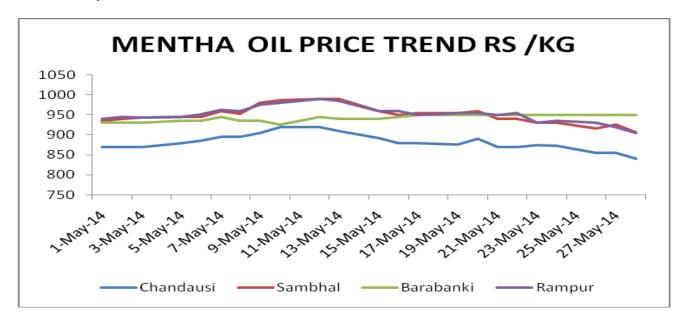

-15            |  |  |  |
|                                   | 5402.200                                         | 15-Nov-14            |  |  |  |
| Barabanki                         | 19464.950                                        | 15-Mar-15            |  |  |  |
|                                   | 2161.600                                         | 15-Apr-15            |  |  |  |
|                                   | 20542.850                                        | 15-May-15            |  |  |  |
|                                   | 19418.400                                        | 15-Sep-15            |  |  |  |
|                                   |                                                  |                      |  |  |  |



### Mentha Oil Spot Chandausi Price Chart:-



### **Mentha Oil Daily Prices**

| Commodity  | Center    | Mentha Oil |           | Chango |
|------------|-----------|------------|-----------|--------|
|            |           | 6/13/2014  | 6/12/2014 | Change |
|            | Chandausi | 800        | 800       | Unch   |
| Mentha Oil | Sambhal   | 860        | 855       | 5      |
| Wentha On  | Barabanki | 900        | 900       | Unch   |
|            | Bareilly  | 820        | 820       | Unch   |
|            | Rampur    | 858        | 861       | -3     |

| Commodity | Center    | DMO       |           | Chango |
|-----------|-----------|-----------|-----------|--------|
|           |           | 6/13/2014 | 6/12/2014 | Change |
| DMO       | Chandausi | 670       | 670       | Unch   |
|           | Sambhal   | 630       | 61