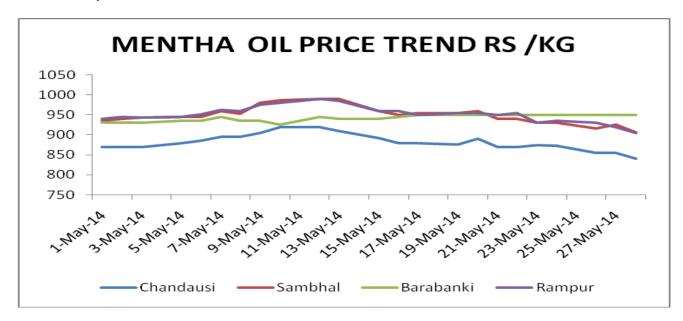

## Mentha Oil Spot Chandausi Price Chart:-

**Mentha Oil Daily Prices** 

| Commodity  | Center    | Mentha Oil |           | Change |
|------------|-----------|------------|-----------|--------|
|            |           | 6/16/2014  | 6/14/2014 | Change |
|            | Chandausi | 760        | 785       | -25    |
| Mentha Oil | Sambhal   | 812        | 844       | -32    |
| Wentha On  | Barabanki | 850        | 890       | -40    |
|            | Bareilly  | 810        | 815       | -5     |
|            | Rampur    | 815        | 842       | -27    |