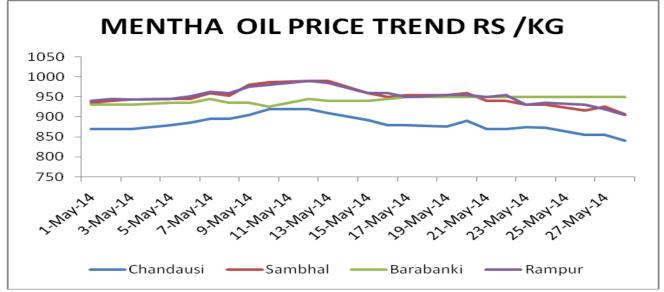

|         |
| Sept-14        |         |         |        |         |

### Stock Position at MCX Warehouses:

| Centre    | Stock Eligible | Final Expiry |
|-----------|----------------|--------------|
|           | for Exchange   | Date         |
|           | Delivery (kgs) |              |
| Chandausi | 57878.65       | 15-Feb-15    |
|           | 2159.000       | 15-Feb-15    |
|           | 359.750        | 15-Mar-15    |
|           | 15107.350      | 15-Sep-15    |
|           | 5402.200       | 15-Nov-14    |
| Barabanki | 19464.950      | 15-Mar-15    |
|           | 2161.600       | 15-Apr-15    |
|           | 20542.850      | 15-May-15    |
|           | 19418.400      | 15-Sep-15    |
|           |                |              |



Mentha Oil Spot Chandausi Price Chart:-



### **Mentha Oil Daily Prices**

| Commodity  | Center    | Mentha Oil |           | Change |
|------------|-----------|------------|-----------|--------|
|            |           | 6/19/2014  | 6/18/2014 | Change |
|            | Chandausi | 765        | 775       | -10    |
| Mentha Oil | Sambhal   | Closed     | 828       | -      |
| Wentha On  | Barabanki | 825        | 870       | -45    |
|            | Bareilly  | 790        | 790       | Unch   |
|            | Rampur    | 870        | 832       | 38     |

| Commodity | Center    | DMO       |           | Change |
|-----------|-----------|-----------|-----------|--------|
|           |           | 6/19/2014 | 6/18/2014 | Change |
| DMO       | Chandausi | 640       | 650       | -10    |
|           | Sambhal   | Closed    | 62