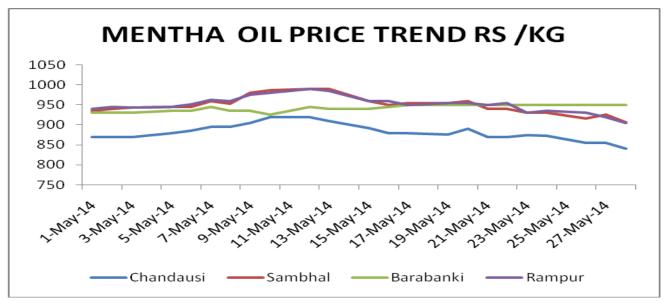

Mentha Oil Spot Chandausi Price Chart:-

**Mentha Oil Daily Prices** 

| china on bany i noco |           |            |           |        |
|----------------------|-----------|------------|-----------|--------|
| Commodity            | Center    | Mentha Oil |           | Change |
|                      |           | 6/20/2014  | 6/19/2014 | Change |
|                      | Chandausi | 770        | 765       | 5      |
| Mentha Oil           | Sambhal   | 828        | Closed    | -      |
| wentha Oii           | Barabanki | 820        | 825       | -5     |
|                      | Bareilly  | 780        | 790       | -10    |
|                      | Rampur    | 825        | 870       | -45    |