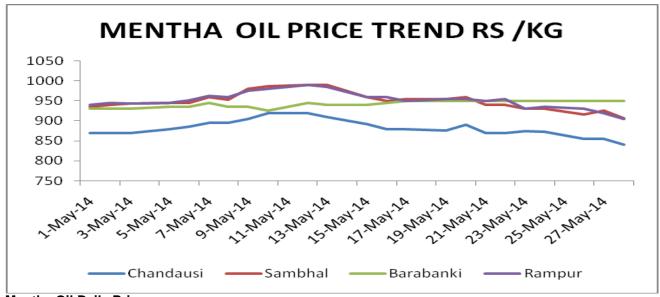

# Mentha Oil Spot Chandausi Price Chart:-

Mentha Oil Daily Prices

| Commodity  | Center    | Mentha Oil |           | Change |
|------------|-----------|------------|-----------|--------|
|            |           | 21-Jun-14  | 20-Jun-14 | Change |
|            | Chandausi | 750        | 770       | -20    |
| Mentha Oil | Sambhal   | 812        | 828       | -16    |
| Mentha On  | Barabanki | 825        | 820       | 5      |
|            | Bareilly  | 790        | 780       | 10     |
|            | Rampur    | 814        | 825       | -11    |