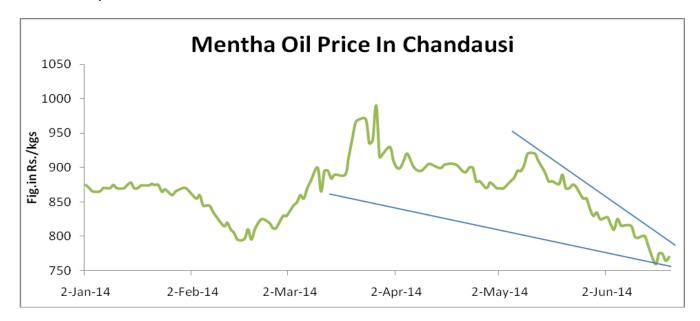

# Mentha Oil Spot Chandausi Price Chart:-

**Mentha Oil Daily Prices** 

| Commodity  | Center    | Ment      | Change    |        |
|------------|-----------|-----------|-----------|--------|
|            |           | 6/23/2014 | 6/21/2014 | Change |
|            | Chandausi | 765       | 750       | 15     |
| Mentha Oil | Sambhal   | 812       | 812       | Unch   |
| Wentha On  | Barabanki | 825       | 825       | Unch   |
|            | Bareilly  | 785       | 790       | -5     |
|            | Rampur    | 815       | 814       | 1      |