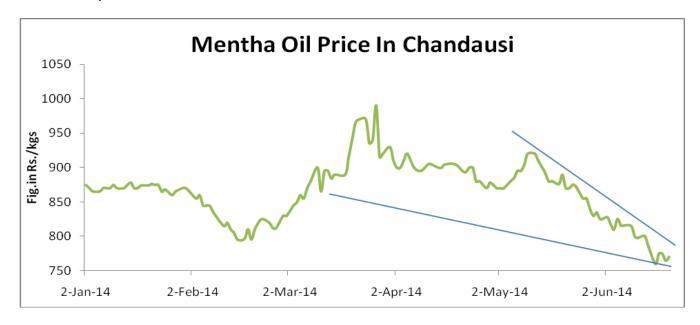

# Mentha Oil Spot Chandausi Price Chart:-

**Mentha Oil Daily Prices** 

| Commodity  | Center    | Mentha Oil |           | Change |
|------------|-----------|------------|-----------|--------|
|            |           | 6/30/2014  | 6/28/2014 | Change |
|            | Chandausi | 730        | 732       | -2     |
| Mentha Oil | Sambhal   | 790        | 790       | Unch   |
| Wentha On  | Barabanki | 800        | 800       | Unch   |
|            | Bareilly  | 750        | 760       | -10    |
|            | Rampur    | 785        | 788       | -3     |