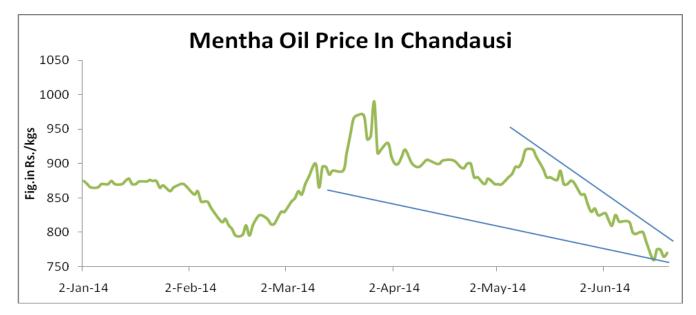

# Mentha Oil Spot Chandausi Price Chart:-

| Mentha Oil Daily Prices | 3         |                    |           |        |  |
|-------------------------|-----------|--------------------|-----------|--------|--|
| Commodity               | Center    | Men                | tha Oil   | Change |  |
|                         |           | 7/1/2014           | 6/30/2014 | Change |  |
|                         | Chandausi | 720                | 730       | -10    |  |
| Mentha Oil              | Sambhal   | 775                | 790       | -15    |  |
| Wentha On               | Barabanki | 760                | 780       | -20    |  |
|                         | Bareilly  | 750                | 750       | Unch   |  |
|                         | Rampur    | 780                | 785       | -5     |  |
| 0                       | Orantan   |                    |           |        |  |
| Commodity               | Center    |                    | MO        | Change |  |
|                         |           | 7/1/2014           | 6/30/2014 |        |  |
| DMO                     | Chandausi | 590                | 600       | -10    |  |
|                         | Sambhal   | 550                | 570       | -20    |  |
| Commodity               | Center    | Fla                |           |        |  |
| connically              | Conton    | 7/1/2014           | 6/30/2014 | Change |  |
| Flakes                  | Chandausi | 755                | 780       | -25    |  |
|                         | Sambhal   | 820                | 840       | -20    |  |
|                         | _         | _                  |           |        |  |
| Commodity               | Center    | Crystal            |           | Change |  |
|                         |           | 7/1/2014           | 6/30/2014 |        |  |
| Crystal                 | Chandausi | 790                | 805       | -15    |  |
|                         | Sambhal   | 865                | 890       | -25    |  |
| Mentha Oil Arrival      |           |                    |           |        |  |
| Commodity               | Center    | Mentha Oil Arrival |           | Charge |  |
| Mentha Oil              |           | 7/1/2014           | 6/30/2014 | Change |  |