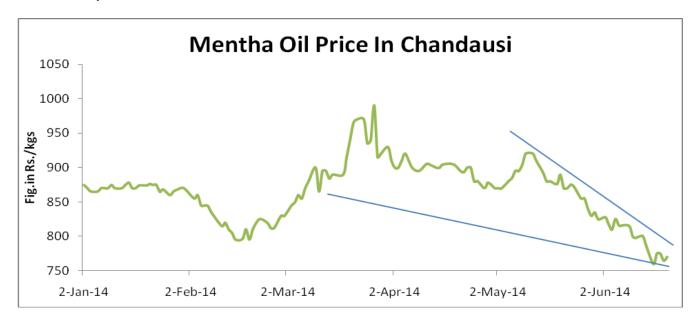

## Mentha Oil Spot Chandausi Price Chart:-

**Mentha Oil Daily Prices** 

| on Buny 1 11000 |           |          |          |       |
|-----------------|-----------|----------|----------|-------|
| Commodity       | Center    | Ment     | ha Oil   | Chang |
|                 |           | 7/3/2014 | 7/2/2014 | Chang |
| Mentha Oil      | Chandausi | 705      | 715      | -10   |
|                 | Sambhal   | 765      | 765      | Unch  |
|                 | Barabanki | 740      | 755      | -15   |
|                 | Bareilly  | 730      | 740      | -10   |
|                 | Rampur    | 765      | 760      | 5     |