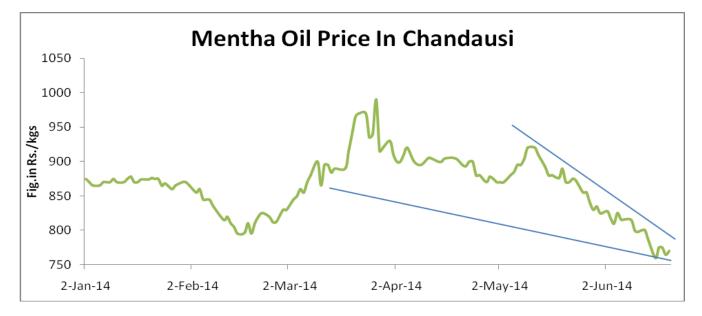

| -17.1  | -29.7   |
| Sept-14        |         |        | -12.6   |

## Stock Position at MCX Warehouses:

| Centre    | Stock Eligible | Final Expiry |  |
|-----------|----------------|--------------|--|
|           | for Exchange   | Date         |  |
|           | Delivery (kgs) |              |  |
| Chandausi | 57878.65       | 15-Feb-15    |  |
|           | 2159.000       | 15-Feb-15    |  |
|           | 359.750        | 15-Mar-15    |  |
|           | 15107.350      | 15-Sep-15    |  |
|           | 5402.200       | 15-Nov-14    |  |
| Barabanki | 19464.950      | 15-Mar-15    |  |
|           | 2161.600       | 15-Apr-15    |  |
|           | 20542.850      | 15-May-15    |  |
|           | 19418.400      | 15-Sep-15    |  |



## Mentha Oil Spot Chandausi Price Chart:-



#### **Mentha Oil Daily Prices**

| Commodity  | Center    | Menth     | Change   |        |
|------------|-----------|-----------|----------|--------|
|            |           | 7/10/2014 | 7/9/2014 | Change |
|            | Chandausi | 730       | 730      | Unch   |
| Mentha Oil | Sambhal   | 790       | 800      | -10    |
| Wentha On  | Barabanki | 750       | 710      | 40     |
|            | Bareilly  | 755       | 750      | 5      |
|            | Rampur    | 790       | 790      | Unch   |

| Commodity | Center    | DMO       |          | Change |
|-----------|-----------|-----------|----------|--------|
|           |           | 7/10/2014 | 7/9/2014 | Change |
| DMO       | Chandausi | 600       | 610      | -10    |
|           | Sambhal   | 580       | 580      | Unch   |