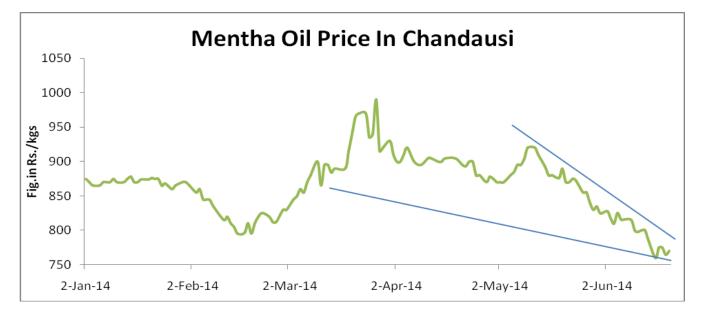

| -17.1  | -29.7   |
| Sept-14        |         |        | -12.6   |

### Stock Position at MCX Warehouses:

| Centre    | Stock Eligible | Final Expiry |  |
|-----------|----------------|--------------|--|
|           | for Exchange   | Date         |  |
|           | Delivery (kgs) |              |  |
| Chandausi | 57878.65       | 15-Feb-15    |  |
|           | 2159.000       | 15-Feb-15    |  |
|           | 359.750        | 15-Mar-15    |  |
|           | 15107.350      | 15-Sep-15    |  |
|           | 5402.200       | 15-Nov-14    |  |
| Barabanki | 19464.950      | 15-Mar-15    |  |
|           | 2161.600       | 15-Apr-15    |  |
|           | 20542.850      | 15-May-15    |  |
|           | 19418.400      | 15-Sep-15    |  |



### Mentha Oil Spot Chandausi Price Chart:-



#### **Mentha Oil Daily Prices**

| Commodity  | Center    | Ment      | Change    |        |
|------------|-----------|-----------|-----------|--------|
|            |           | 7/11/2014 | 7/10/2014 | Change |
|            | Chandausi | 770       | 730       | 40     |
| Mentha Oil | Sambhal   | 830       | 790       | 40     |
| Wentha On  | Barabanki | 750       | 750       | Unch   |
|            | Bareilly  | 790       | 755       | 35     |
|            | Rampur    | 830       | 790       | 40     |

| Commodity | Center    | DMO       |           | Change |
|-----------|-----------|-----------|-----------|--------|
|           |           | 7/11/2014 | 7/10/2014 | Change |
| DMO       | Chandausi | 610       | 600       | 10     |
|           | Sambhal   | 600       | 580