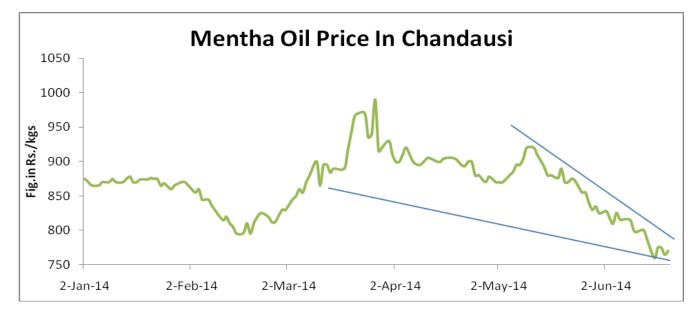

| -16    | -30     |
| Sept-14        |         |        | -14     |

# Stock Position at MCX Warehouses:

| Centre    | Stock Eligible | Final Expiry |  |
|-----------|----------------|--------------|--|
|           | for Exchange   | Date         |  |
|           | Delivery (kgs) |              |  |
| Chandausi | 57878.65       | 15-Feb-15    |  |
|           | 2159.000       | 15-Feb-15    |  |
|           | 359.750        | 15-Mar-15    |  |
|           | 15107.350      | 15-Sep-15    |  |
|           | 5402.200       | 15-Nov-14    |  |
| Barabanki | 19464.950      | 15-Mar-15    |  |
|           | 2161.600       | 15-Apr-15    |  |
|           | 20542.850      | 15-May-15    |  |
|           | 19418.400      | 15-Sep-15    |  |



### Mentha Oil Spot Chandausi Price Chart:-



#### Mentha Oil Daily Prices

| Commodity  | Center    | Ment      | Chang     |       |
|------------|-----------|-----------|-----------|-------|
|            |           | 7/14/2014 | 7/12/2014 | Chang |
|            | Chandausi | 750       | 760       | -10   |
| Mentha Oil | Sambhal   | 820       | 825       | -5    |
| Wentha Off | Barabanki | 760       | NA        | -     |
|            | Bareilly  | 785       | 790       | -5    |
|            | Rampur    | 805       | 815       | -10   |

| Commodity | Center    | DMO       |           | Chang |
|-----------|-----------|-----------|-----------|-------|
|           |           | 7/14/2014 | 7/12/2014 | Chang |
| DMO       | Chandausi | 610       | 600       | 10    |
|           | Sambhal   | 580       | 600       | -20   |

| Co