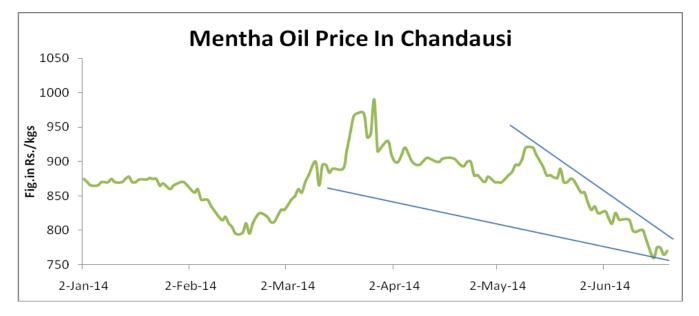

28.2   | 14      |
| Aug-14         |         | -16    | -30     |
| Sept-14        |         |        | -14     |

# Stock Position at MCX Warehouses:

| Centre    | Stock Eligible | Final Expiry |
|-----------|----------------|--------------|
|           | for Exchange   | Date         |
|           | Delivery (kgs) |              |
| Chandausi | 57878.65       | 15-Feb-15    |
|           | 2159.000       | 15-Feb-15    |
|           | 359.750        | 15-Mar-15    |
|           | 15107.350      | 15-Sep-15    |
|           | 5402.200       | 15-Nov-14    |
| Barabanki | 19464.950      | 15-Mar-15    |
|           | 2161.600       | 15-Apr-15    |
|           | 20542.850      | 15-May-15    |
|           | 19418.400      | 15-Sep-15    |



### Mentha Oil Spot Chandausi Price Chart:-



### Mentha Oil Daily Prices

| Commodity  | Center    | Mentha Oil |           | Change |
|------------|-----------|------------|-----------|--------|
|            |           | 7/15/2014  | 7/14/2014 | Change |
|            | Chandausi | 730        | 750       | -20    |
| Mentha Oil | Sambhal   | 790        | 820       | -30    |
| Wentha On  | Barabanki | 760        | 760       | Unch   |
|            | Bareilly  | 760        | 785       | -25    |
|            | Rampur    | 790        | 805       | -15    |

| Commodity | Center    | DMO       |           | Change |  |
|-----------|-----------|-----------|-----------|--------|--|
|           |           | 7/15/2014 | 7/14/2014 | Change |  |
| DMO       | Chandausi | 600       | 610       | -10    |  |
|           | Sambhal   | 560