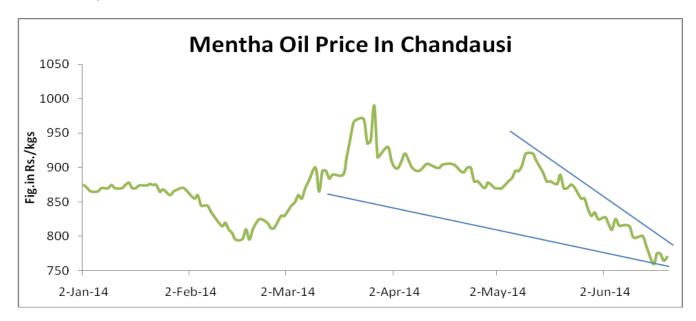

| Delivery (kgs)<br>57878.65                              | 15-Feb-15              |  |  |  |
|                                   | 2159.000<br>359.750                                     | 15-Feb-15<br>15-Mar-15 |  |  |  |
|                                   | 15107.350                                               | 15-Sep-15              |  |  |  |
| Barabanki                         | 5402.200 15-Nov-14 <b>Barabanki</b> 19464.950 15-Mar-15 |                        |  |  |  |
|                                   | 2161.600<br>20542.850                                   | 15-Apr-15<br>15-May-15 |  |  |  |
|                                   | 19418.400                                               | 15-Sep-15              |  |  |  |



## Mentha Oil Spot Chandausi Price Chart:-



## **Mentha Oil Daily Prices**

| Commodity  | Center    | Mentha Oil |           | Chango |
|------------|-----------|------------|-----------|--------|
|            |           | 7/16/2014  | 7/15/2014 | Change |
|            | Chandausi | 722        | 730       | -8     |
| Mentha Oil | Sambhal   | 790        | 790       | Unch   |
| Wentha On  | Barabanki | 780        | 760       | 20     |
|            | Bareilly  | 765        | 760       | 5      |
|            | Rampur    | 795        | 790       | 5      |

| Commodity | Center    | DMO       |           | Changa |
|-----------|-----------|-----------|-----------|--------|
|           |           | 7/16/2014 | 7/15/2014 | Change |
| DMO       | Chandausi | 600       | 600       | Unch   |
|           | Sambhal   | 570       | 560