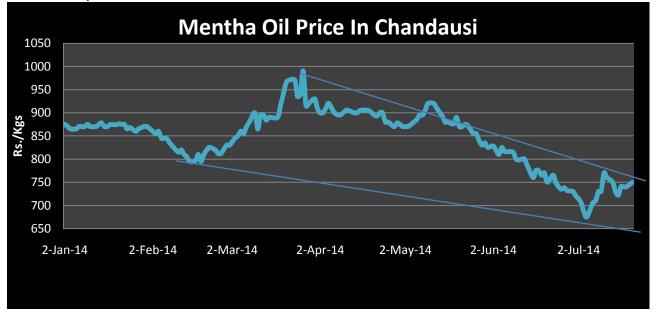

|        |        |        |
| Dec-14         |        |        |        |

## Stock Position at MCX Warehouses:

| Centre    | Stock Eligible | Final Expiry |  |
|-----------|----------------|--------------|--|
|           | for Exchange   | Date         |  |
|           | Delivery (kgs) |              |  |
| Chandausi | 57878.65       | 15-Feb-15    |  |
|           | 2159.000       | 15-Feb-15    |  |
|           | 359.750        | 15-Mar-15    |  |
|           | 15107.350      | 15-Sep-15    |  |
|           | 5402.200       | 15-Nov-14    |  |
| Barabanki | 19464.950      | 15-Mar-15    |  |
|           | 2161.600       | 15-Apr-15    |  |
|           | 20542.850      | 15-May-15    |  |
|           | 19418.400      | 15-Sep-15    |  |



Mentha Oil Spot Chandausi Price Chart:-



#### **Mentha Oil Daily Prices**

| Commodity  | Center    | Mentha Oil |           | Change |
|------------|-----------|------------|-----------|--------|
|            |           | 9/27/2014  | 9/26/2014 | Change |
|            | Chandausi | 695        | 705       | -10    |
| Mentha Oil | Sambhal   | 745        | 753       | -8     |
| Wentha On  | Barabanki | 750        | 750       | Unch   |
|            | Bareilly  | 705        | 715       | -10    |
|            | Rampur    | 742        | 755       | -13    |

| Commodity | Center    | DMO       |           | Change |
|-----------|-----------|-----------|-----------|--------|
|           |           | 9/27/2014 | 9/26/2014 | Change |
| DMO       | Chandausi | 580       | 590       | -10    |
|           | Sambhal   | 525       | 5