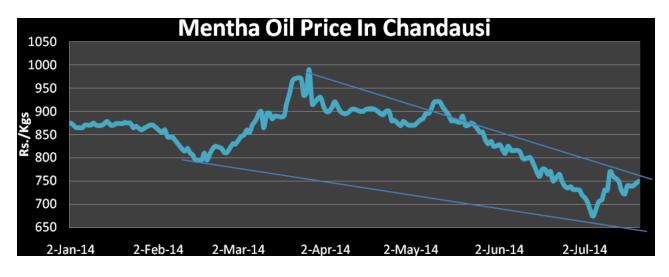

43.8   | 28.2   | 14     |
| Nov-14         |        | -16    | -30    |
| Dec-14         |        |        | -14    |

## Stock Position at MCX Warehouses:

| Centre    | Stock Eligible | Final Expiry |
|-----------|----------------|--------------|
|           | for Exchange   | Date         |
|           | Delivery (kgs) |              |
| Chandausi | 57878.65       | 15-Feb-15    |
|           | 2159.000       | 15-Feb-15    |
|           | 359.750        | 15-Mar-15    |
|           | 15107.350      | 15-Sep-15    |
|           | 5402.200       | 15-Nov-14    |
| Barabanki | 19464.950      | 15-Mar-15    |
|           | 2161.600       | 15-Apr-15    |
|           | 20542.850      | 15-May-15    |
|           | 19418.400      | 15-Sep-15    |



Mentha Oil Spot Chandausi Price Chart:-



#### Mentha Oil Daily Prices

| Commodity  | Center    | Mentha Oil |            | Change |
|------------|-----------|------------|------------|--------|
|            |           | 10/14/2014 | 10/13/2014 | Change |
|            | Chandausi | 715        | 712        | 3      |
| Mentha Oil | Sambhal   | 770        | 770        | Unch   |
| Wentha Off | Barabanki | 740        | 740        | Unch   |
|            | Bareilly  | 725        | 725        | Unch   |
|            | Rampur    | 770        | 770        | Unch   |

| Commodity | Center    | DMO        |            | Change |
|-----------|-----------|------------|------------|--------|
|           |           | 10/14/2014 | 10/13/2014 | Change |
| DMO       | Chandausi | 610        | 605        | 5      |
|           | Sambhal   | 5