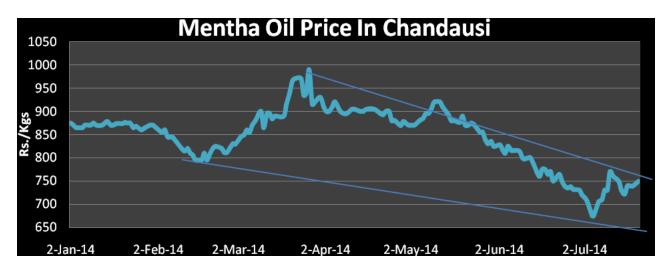

43.8   | 28.2   | 14     |
| Nov-14         |        | -16    | -30    |
| Dec-14         |        |        | -14    |

## Stock Position at MCX Warehouses:

| Centre    | Stock Eligible | Final Expiry |
|-----------|----------------|--------------|
|           | for Exchange   | Date         |
|           | Delivery (kgs) |              |
| Chandausi | 57878.65       | 15-Feb-15    |
|           | 2159.000       | 15-Feb-15    |
|           | 359.750        | 15-Mar-15    |
|           | 15107.350      | 15-Sep-15    |
|           | 5402.200       | 15-Nov-14    |
| Barabanki | 19464.950      | 15-Mar-15    |
|           | 2161.600       | 15-Apr-15    |
|           | 20542.850      | 15-May-15    |
|           | 19418.400      | 15-Sep-15    |



Mentha Oil Spot Chandausi Price Chart:-



### Mentha Oil Daily Prices

| Commodity  | Center    | Mentha Oil |            | Change |
|------------|-----------|------------|------------|--------|
|            |           | 10/15/2014 | 10/14/2014 | Change |
|            | Chandausi | 710        | 715        | -5     |
| Mentha Oil | Sambhal   | 770        | 770        | Unch   |
| Wentha Off | Barabanki | 740        | 740        | Unch   |
|            | Bareilly  | 725        | 725        | Unch   |
|            | Rampur    | 770        | 770        | Unch   |

| Commodity | Center    | DMO        |            | Change |
|-----------|-----------|------------|------------|--------|
|           |           | 10/15/2014 | 10/14/2014 | Change |
| DMO       | Chandausi | 600        | 610        | -10    |
|           | Sambhal   | 52