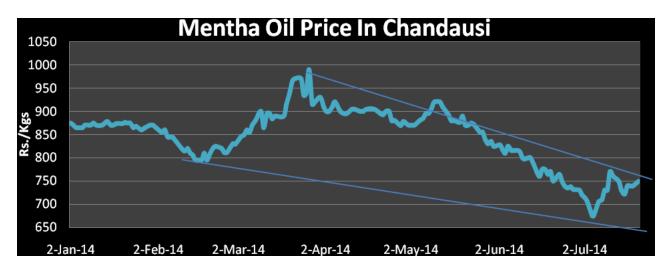

3.8   | 28.2   | 14     |
| Nov-14         |        | -16    | -30    |
| Dec-14         |        |        | -14    |

### Stock Position at MCX Warehouses:

| Centre    | Stock Eligible | Final Expiry |
|-----------|----------------|--------------|
|           | for Exchange   | Date         |
|           | Delivery (kgs) |              |
| Chandausi | 57878.65       | 15-Feb-15    |
|           | 2159.000       | 15-Feb-15    |
|           | 359.750        | 15-Mar-15    |
|           | 15107.350      | 15-Sep-15    |
|           | 5402.200       | 15-Nov-14    |
| Barabanki | 19464.950      | 15-Mar-15    |
|           | 2161.600       | 15-Apr-15    |
|           | 20542.850      | 15-May-15    |
|           | 19418.400      | 15-Sep-15    |



Mentha Oil Spot Chandausi Price Chart:-



### Mentha Oil Daily Prices

| Commodity  | Center    | Mentha Oil |            | Change |
|------------|-----------|------------|------------|--------|
|            |           | 10/20/2014 | 10/18/2014 | Change |
|            | Chandausi | 705        | 710        | -5     |
| Mentha Oil | Sambhal   | 763        | 750        | 13     |
| Wentha Off | Barabanki | 740        | 740        | Unch   |
|            | Bareilly  | 715        | 720        | -5     |
|            | Rampur    | 760        | 760        | Unch   |

| Commodity | Center    | DMO        |            | Change |
|-----------|-----------|------------|------------|--------|
|           |           | 10/20/2014 | 10/18/2014 | Change |
| DMO       | Chandausi | 595        | 590        | 5      |
|           | Sambhal   | 51