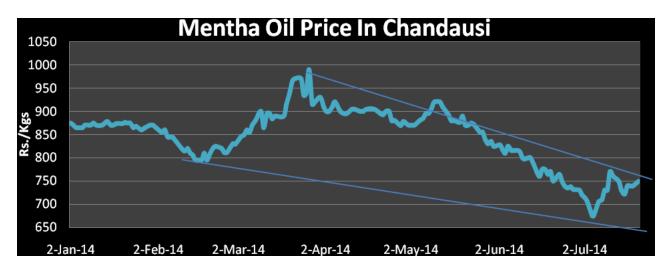

| 15-Feb-15            |
|           | 2159.000                                         | 15-Feb-15            |
|           | 359.750                                          | 15-Mar-15            |
|           | 15107.350                                        | 15-Sep-15            |
|           | 5402.200                                         | 15-Nov-14            |
| Barabanki | 19464.950                                        | 15-Mar-15            |
|           | 2161.600                                         | 15-Apr-15            |
|           | 20542.850                                        | 15-May-15            |
|           | 19418.400                                        | 15-Sep-15            |



Mentha Oil Spot Chandausi Price Chart:-



### Mentha Oil Daily Prices

| Commodity   | Center    | Mentha Oil |            | Chango |
|-------------|-----------|------------|------------|--------|
|             |           | 10/29/2014 | 10/28/2014 | Change |
|             | Chandausi | 705        | 705        | Unch   |
| Mentha Oil  | Sambhal   | 759        | 759        | Unch   |
| Mentina Oli | Barabanki | 745        | 740        | 5      |
|             | Bareilly  | 720        | 715        | 5      |
|             | Rampur    | 760        | 762        | -2     |

| Commodity | Center    | DMO        |            | Change |
|-----------|-----------|------------|------------|--------|
|           |           | 10/29/2014 | 10/28/2014 | Change |
| DMO       | Chandausi | 595        | 595        | Unch   |
|           | Sambha