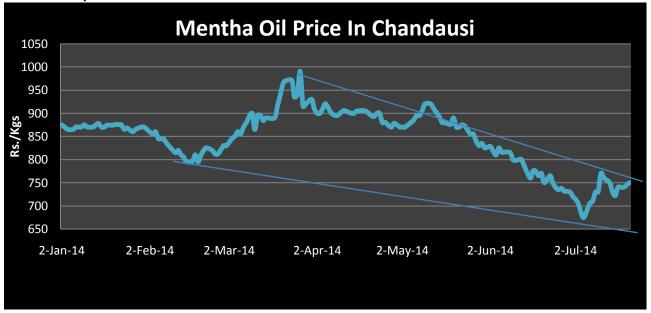

# Mentha Oil Spot Chandausi Price Chart:-

**Mentha Oil Daily Prices** 

| Commodity  | Center    | Mentha Oil |           | Chango |
|------------|-----------|------------|-----------|--------|
|            |           | 11/8/2014  | 11/7/2014 | Change |
|            | Chandausi | 730        | 740       | -10    |
| Mentha Oil | Sambhal   | 777        | 777       | Unch   |
| Wentha On  | Barabanki | 740        | 745       | -5     |
|            | Bareilly  | 740        | 735       | 5      |
|            | Rampur    | 785        | 775       | 10     |