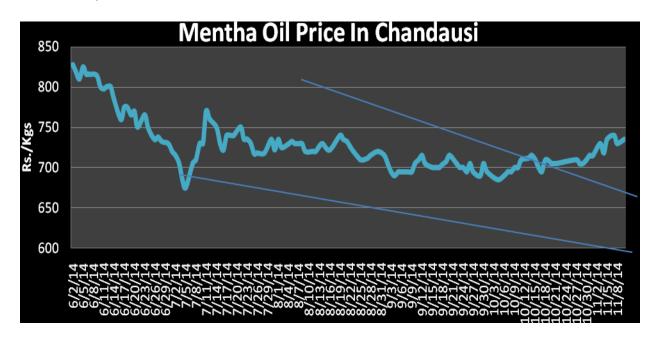

## **Mentha Oil Spot Chandausi Price Chart:**

## **Mentha Oil Daily Prices**

| Commodity  | Center    | Mentha Oil |            | Change |
|------------|-----------|------------|------------|--------|
|            |           | 11/13/2014 | 11/12/2014 | Change |
|            | Chandausi | 732        | 730        | 2      |
| Mentha Oil | Sambhal   | 781        | 776        | 5      |
| Wentha On  | Barabanki | 750        | 745        | 5      |
|            | Bareilly  | 735        | 735        | Unch   |
|            | Rampur    | 778        | 775        | 3      |