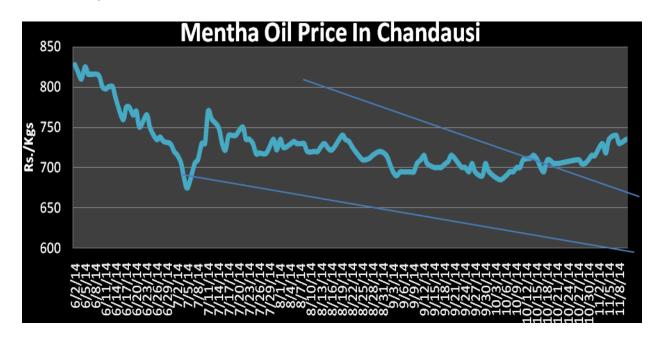

# **Mentha Oil Spot Chandausi Price Chart:**

# **Mentha Oil Daily Prices**

| Commodity  | Center    | Mentha Oil |           | Chango |
|------------|-----------|------------|-----------|--------|
|            |           | 20-Nov-14  | 19-Nov-14 | Change |
|            | Chandausi | 735        | 730       | 5      |
| Mentha Oil | Sambhal   | 790        | 782       | 8      |
| Mentha Oil | Barabanki | 750        | 760       | -10    |
|            | Bareilly  | 740        | 740       | Unch   |
|            | Rampur    | 788        | 780       | 8      |