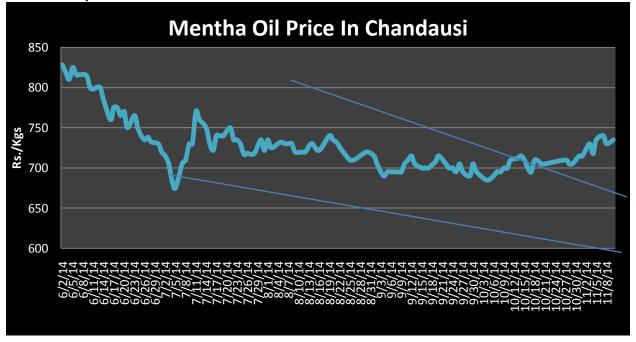

878.65       | 15-Feb-15    |  |  |  |
|                                   | 2159.000       | 15-Feb-15    |  |  |  |
|                                   | 359.750        | 15-Mar-15    |  |  |  |
|                                   | 15107.350      | 15-Sep-15    |  |  |  |
|                                   | 5402.200       | 15-Nov-14    |  |  |  |
| Barabanki                         | 19464.950      | 15-Mar-15    |  |  |  |
|                                   | 2161.600       | 15-Apr-15    |  |  |  |
|                                   | 20542.850      | 15-May-15    |  |  |  |
|                                   | 19418.400      | 15-Sep-15    |  |  |  |
|                                   |                |              |  |  |  |



## **Mentha Oil Spot Chandausi Price Chart:**



## **Mentha Oil Daily Prices**

| Commodity  | Center    | Mentha Oil |           | Change |
|------------|-----------|------------|-----------|--------|
|            |           | 12/9/2014  | 12/8/2014 | Change |
|            | Chandausi | 750        | 740       | 10     |
| Mentha Oil | Sambhal   | 800        | 790       | 10     |
| Wentha On  | Barabanki | 770        | 750       | 20     |
|            | Bareilly  | 760        | 755       | 5      |
|            | Rampur    | 790        | 790       | Unch   |

| Commodity | Center    | DMO       |           | Chango |
|-----------|-----------|-----------|-----------|--------|
|           |           | 12/9/2014 | 12/8/2014 | Change |
| DMO       | Chandausi | 640       | 630       | 10     |
|           | Sambhal   | 510       | 500