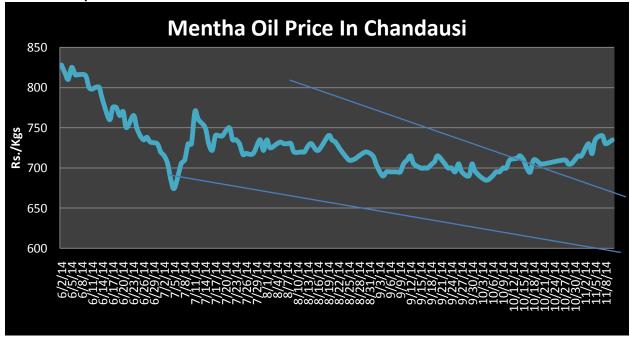

|------------------------|--|--|--|
| Centre                            | Stock Eligible for Exchange | Final Expiry<br>Date   |  |  |  |
| Chandausi                         | Delivery (kgs)<br>57878.65  | 15-Feb-15              |  |  |  |
|                                   | 2159.000<br>359.750         | 15-Feb-15<br>15-Mar-15 |  |  |  |
|                                   | 15107.350                   | 15-Sep-15              |  |  |  |
| Barabanki                         | 5402.200<br>19464.950       | 15-Nov-14<br>15-Mar-15 |  |  |  |
|                                   | 2161.600<br>20542.850       | 15-Apr-15<br>15-May-15 |  |  |  |
|                                   | 19418.400                   | 15-Sep-15              |  |  |  |



## **Mentha Oil Spot Chandausi Price Chart:**



## **Mentha Oil Daily Prices**

| Commodity  | Center    | Mentha Oil |            | Chango |
|------------|-----------|------------|------------|--------|
|            |           | 12/12/2014 | 12/11/2014 | Change |
|            | Chandausi | 755        | 765        | -10    |
| Mentha Oil | Sambhal   | 812        | 810        | 2      |
| Wientha On | Barabanki | 782        | 780        | 2      |
|            | Bareilly  | 770        | 765        | 5      |
|            | Rampur    | 810        | 800        | 10     |

| Commodity | Center    | DMO        |            | Chango |
|-----------|-----------|------------|------------|--------|
|           |           | 12/12/2014 | 12/11/2014 | Change |
| DMO       | Chandausi | 640        | 650        | -10    |
|           | Sambhal   |