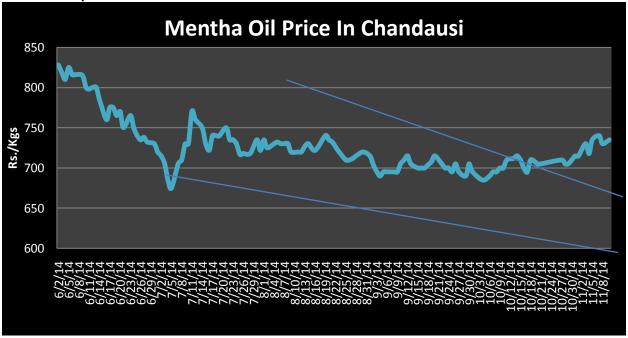

|  |  |  |
|                                   | 2159.000       | 15-Feb-15    |  |  |  |  |
|                                   | 359.750        | 15-Mar-15    |  |  |  |  |
|                                   | 15107.350      | 15-Sep-15    |  |  |  |  |
|                                   | 5402.200       | 15-Nov-14    |  |  |  |  |
| Barabanki                         | 19464.950      | 15-Mar-15    |  |  |  |  |
|                                   | 2161.600       | 15-Apr-15    |  |  |  |  |
|                                   | 20542.850      | 15-May-15    |  |  |  |  |
|                                   | 19418.400      | 15-Sep-15    |  |  |  |  |
|                                   |                |              |  |  |  |  |



## **Mentha Oil Spot Chandausi Price Chart:**



## **Mentha Oil Daily Prices**

| Commodity  | Center    | Mentha Oil |           | Changa |
|------------|-----------|------------|-----------|--------|
|            |           | 13-Dec-14  | 12-Dec-14 | Change |
|            | Chandausi | 765        | 755       | 10     |
| Mentha Oil | Sambhal   | 808        | 812       | -4     |
| Wentha On  | Barabanki | 785        | 782       | 3      |
|            | Bareilly  | 775        | 770       | 5      |
|            | Rampur    | 810        | 810       | Unch   |

| Commodity | Center    | DMO       |           | Change |
|-----------|-----------|-----------|-----------|--------|
|           |           | 13-Dec-14 | 12-Dec-14 | Change |
| DMO       | Chandausi | 650       | 640       | 10     |
|           | Sambhal   | 518       | 522