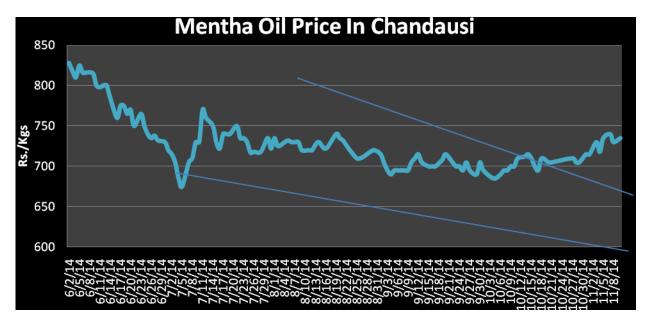

Nov-14                                                   |
| L9464.950                                                                | 15-Mar-15                                                   |
| 2161.600                                                                 | 15-Apr-15                                                   |
| 20542.850                                                                | 15-May-15                                                   |
| L9418.400                                                                | 15-Sep-15                                                   |
|                                                                          | .5107.350<br>5402.200<br>19464.950<br>2161.600<br>20542.850 |



## Mentha Oil Spot Chandausi Price Chart:



# Mentha Oil Daily Prices

| Commodity  | Center    | Mentha Oil |            | Change |
|------------|-----------|------------|------------|--------|
| Mentha Oil |           | 12/29/2014 | 12/27/2014 | Change |
|            | Chandausi | 780        | 790        | -10    |
|            | Sambhal   | 836        | 840        | -4     |
|            | Barabanki | 830        | 835        | -5     |
|            | Bareilly  | 792        | 795        | -3     |
|            | Rampur    | 825        | 850        | -25    |

| Commodity | Center    | DMO        |            | Change |
|-----------|-----------|------------|------------|--------|
|           |           | 12/29/2014 | 12/27/2014 | Change |
| DMO       | Chandausi | 680        | 690        | -10    |
|           | Sambhal   | 585