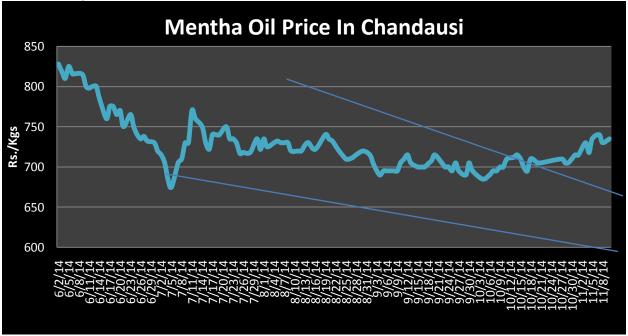

|  |  |
|                                   | 15107.350                      | 15-Sep-15            |  |  |  |  |
|                                   | 5402.200                       | 15-Nov-14            |  |  |  |  |
| Barabanki                         | 19464.950                      | 15-Mar-15            |  |  |  |  |
|                                   | 2161.600                       | 15-Apr-15            |  |  |  |  |
|                                   | 20542.850                      | 15-May-15            |  |  |  |  |
|                                   | 19418.400                      | 15-Sep-15            |  |  |  |  |
|                                   |                                |                      |  |  |  |  |



## **Mentha Oil Spot Chandausi Price Chart:**



## **Mentha Oil Daily Prices**

| Commodity   | Center    | Mentha Oil |          | Change |
|-------------|-----------|------------|----------|--------|
|             |           | 5-Jan-15   | 3-Jan-15 | Change |
|             | Chandausi | 820        | 835      | -15    |
| Mentha Oil  | Sambhal   | 868        | 855      | 13     |
| Welltia Off | Barabanki | 840        | 835      | 5      |
|             | Bareilly  | 815        | 810      | 5      |
|             | Rampur    | 860        | 855      | 5      |

| Commodity | Center    | DMO      |          | Changa    |
|-----------|-----------|----------|----------|-----------|
|           |           | 5-Jan-15 | 3-Jan-15 | Change    |
| DMO       | Chandausi | 715      | 720      | <b>-5</b> |
|           | Sambhal   | 540      |