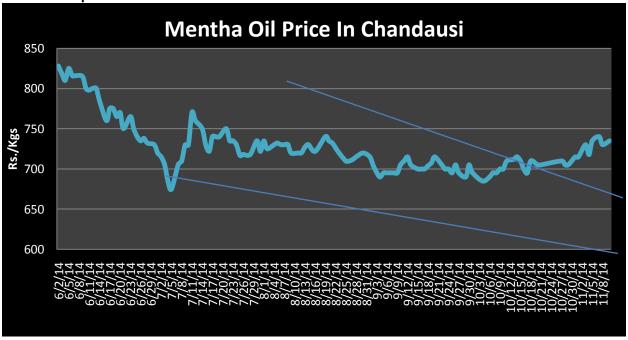

|  |  |  |
|                                   | 2159.000       | 15-Feb-15    |  |  |  |  |
|                                   | 359.750        | 15-Mar-15    |  |  |  |  |
|                                   | 15107.350      | 15-Sep-15    |  |  |  |  |
|                                   | 5402.200       | 15-Nov-14    |  |  |  |  |
| Barabanki                         | 19464.950      | 15-Mar-15    |  |  |  |  |
|                                   | 2161.600       | 15-Apr-15    |  |  |  |  |
|                                   | 20542.850      | 15-May-15    |  |  |  |  |
|                                   | 19418.400      | 15-Sep-15    |  |  |  |  |
|                                   |                |              |  |  |  |  |



## **Mentha Oil Spot Chandausi Price Chart:**



## **Mentha Oil Daily Prices**

| Commodity  | Center    | Mentha Oil |          | Change |
|------------|-----------|------------|----------|--------|
|            |           | 7-Jan-15   | 6-Jan-15 | Change |
|            | Chandausi | 815        | 810      | 5      |
| Mentha Oil | Sambhal   | 875        | 865      | 10     |
| Mentina On | Barabanki | 845        | 845      | Unch   |
|            | Bareilly  | 825        | 820      | 5      |
|            | Rampur    | 875        | 860      | 15     |

| Commodity | Center    | DMO      |          | Change |
|-----------|-----------|----------|----------|--------|
|           |           | 7-Jan-15 | 6-Jan-15 | Change |
| DMO       | Chandausi | 710      | 710      | Unch   |
|           | Sambhal   | 550      | 540      | 10     |