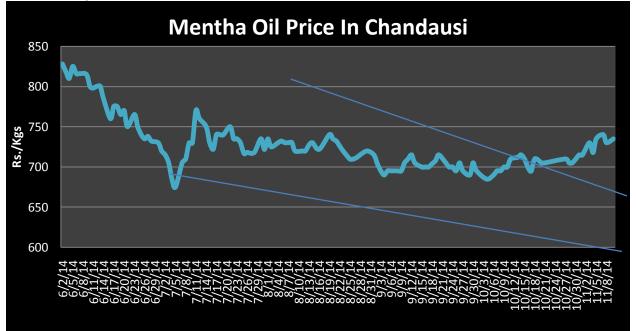

| 15-Sep-15 |  |  |  |  |
|                                   | 5402.200                                                                         | 15-Nov-14 |  |  |  |  |
| Barabanki                         | 19464.950                                                                        | 15-Mar-15 |  |  |  |  |
|                                   | 2161.600 15-Apr-15                                                               |           |  |  |  |  |
|                                   | 20542.850 15-May-15                                                              |           |  |  |  |  |
|                                   | 19418.400 15-Sep-15                                                              |           |  |  |  |  |



# Mentha Oil Spot Chandausi Price Chart:



# **Mentha Oil Daily Prices**

| Commodity  | Center    | Mentha Oil |           |        |
|------------|-----------|------------|-----------|--------|
|            |           | 14-Jan-15  | 13-Jan-15 | Change |
|            | Chandausi | 805        | 820       | -15    |
| Mentha Oil | Sambhal   | 880        | 880       | Unch   |
|            | Barabanki | NA         | NA        | -      |
|            | Bareilly  | 820        | 825       | -5     |
|            | Rampur    | 870        | 870       | Unch   |

| Commodity | Center    | DMO       |           |        |
|-----------|-----------|-----------|-----------|--------|
|           |           | 14-Jan-15 | 13-Jan-15 | Change |
| DMO       | Chandausi | 710       | 715       | -5     |
|           | Sambhal   | 580       | 580